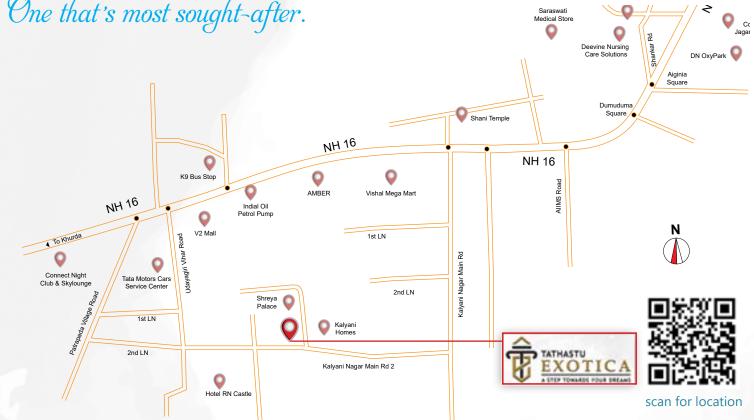

Lift

: 2 nos. of high speed passenger. Lifts of reputed make & access to near community hall, stilt & basement parking.

Address, One that's most sought-after.

Proximity

| U                                   |           |                           |           |
|-------------------------------------|-----------|---------------------------|-----------|
| Neighbouring Communication Hubs     |           | Neighbouring Schools      |           |
| Biju Pattnaik International Airport | : 10 Km.  | DAV Khandagiri            | : 5 Km.   |
| Railway Station                     | : 12 Km.  | DAV Kalinga Nagar         | : 6 Km.   |
| BSABT Bus Stand                     | : 5 Km.   | Doon International School | : 3 Km.   |
| Petrol Pump                         | : 0.5 Km. | St Xavier High School     | : 3 Km.   |
| Neighbouring Infrastructures        |           | Near By Hotels            |           |
| DN Regalia Mall                     | : 1.3 Km. | ITC (Welcome)             | 🖌 : 2 Km. |
| Jayadev Vatika                      | : 2 Km.   | Vivanta (Taj)             | : 1 Km.   |
| Kia (Car Show Room)                 | : 0.5 Km. | Sun City                  | : 0.5 Km. |
| Near By Hospital                    |           | Near By Restaurants       |           |
| Sum Ultimate                        | : 7 Km.   | Barbeque Nation           | : 1 Km.   |
| AIIMS                               | : 2.5 Km. | Venus Restaurant          | : 0.5 Km. |
| AMRI                                | : 3 Km.   | Asia Seven Express        | : 1 Km.   |
| Amrit Health And Research Center    | : 2 Km.   |                           |           |
|                                     |           |                           |           |