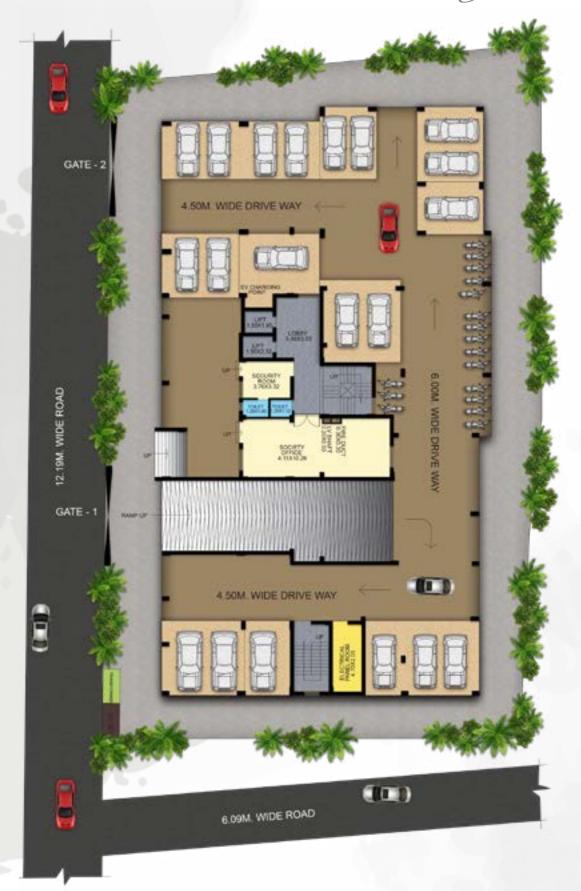

# Basement Man

Stilt Man

S.I. NO.

FLAT No.

FLAT No. 6 306 406

Area Statement

101, 201, 301, 401, 501 2 BHK 1 2 2 BHK+STUDY 102, 202, 302, 402, 502 3 103, 203, 303, 403, 503 2 BHK 104, 204, 304, 404, 504 2 BHK 4 105, 205, 305, 405, 505 5 3 BHK 6 106, 206, 306, 406, 506 2 BHK

FLAT NO.

FLAT No.

Jupical Floor Man

N

FLAT No.