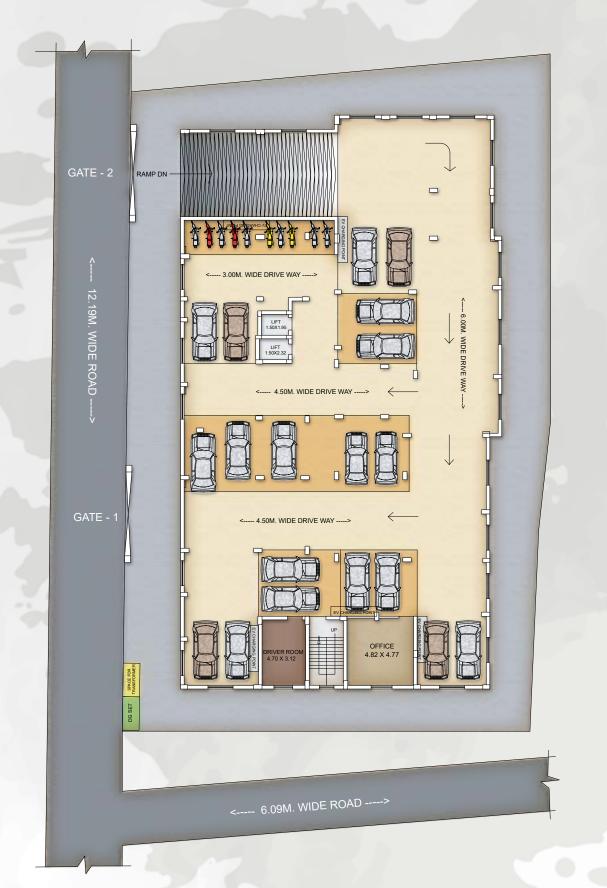

# Basement Man

Stilt Man

S.I. NO.

FLAT No.

FLAT No. 6 306 406

Area Statement

101, 201, 301, 401, 501 2 BHK 1 2 2 BHK+STUDY 102, 202, 302, 402, 502 3 103, 203, 303, 403, 503 2 BHK 104, 204, 304, 404, 504 2 BHK 4 105, 205, 305, 405, 505 5 3 BHK 6 106, 206, 306, 406, 506 2 BHK

Lift

: 2 nos. of high speed passenger. Lifts of reputed make & access to near community hall, stilt & basement parking.

Address, One that's most sought-after.

Proximity

| U                                   |           |                           |           |
|-------------------------------------|-----------|---------------------------|-----------|
| Neighbouring Communication Hubs     |           | Neighbouring Schools      |           |
| Biju Pattnaik International Airport | : 10 Km.  | DAV Khandagiri            | : 5 Km.   |
| Railway Station                     | : 12 Km.  | DAV Kalinga Nagar         | : 6 Km.   |
| BSABT Bus Stand                     | : 5 Km.   | Doon International School | : 3 Km.   |
| Petrol Pump                         | : 0.5 Km. | St Xavier High School     | : 3 Km.   |
| Neighbouring Infrastructures        |           | Near By Hotels            |           |
| DN Regalia Mall                     | : 1.3 Km. | ITC (Welcome)             | 🖌 : 2 Km. |
| Jayadev Vatika                      | : 2 Km.   | Vivanta (Taj)             | : 1 Km.   |
| Kia (Car Show Room)                 | : 0.5 Km. | Sun City                  | : 0.5 Km. |
| Near By Hospital                    |           | Near By Restaurants       |           |
| Sum Ultimate                        | : 7 Km.   | Barbeque Nation           | : 1 Km.   |
| AIIMS                               | : 2.5 Km. | Venus Restaurant          | : 0.5 Km. |
| AMRI                                | : 3 Km.   | Asia Seven Express        | : 1 Km.   |
| Amrit Health And Research Center    | : 2 Km.   |                           |           |
|                                     |           |                           |           |