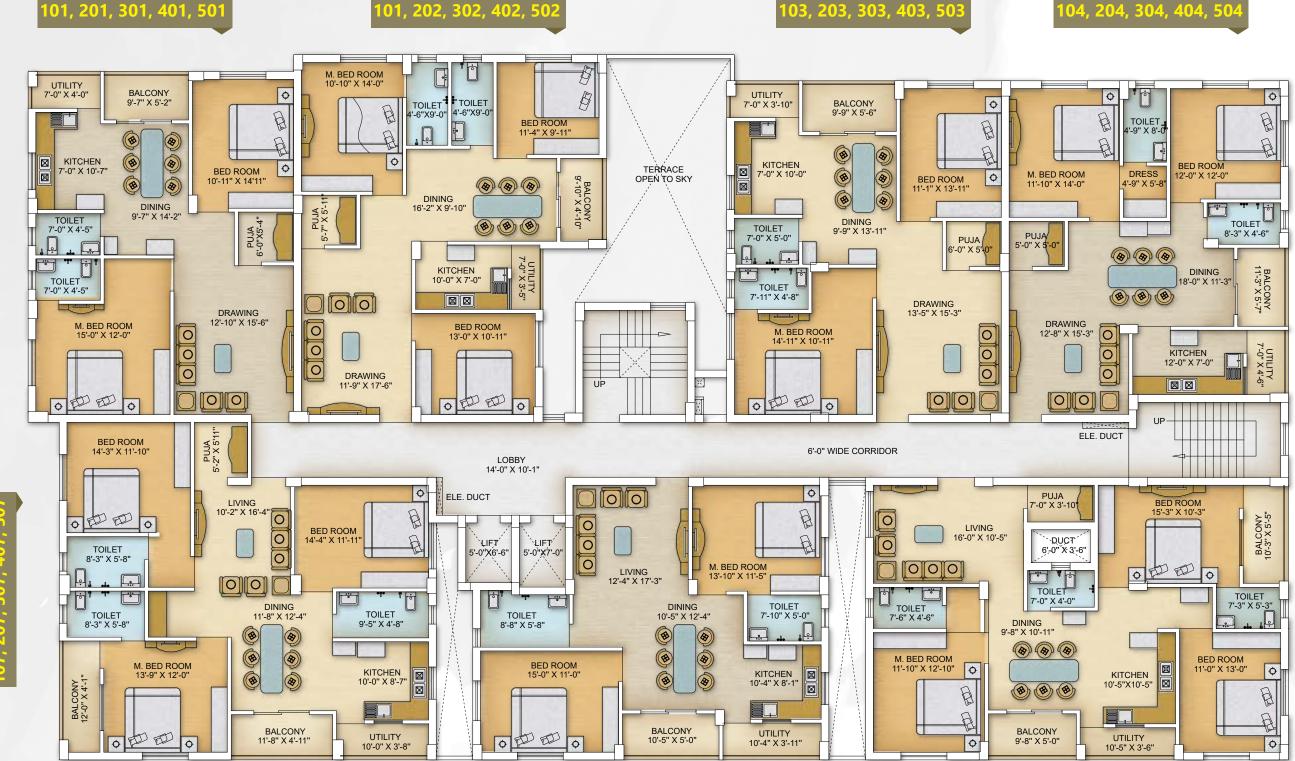

# Basement Man

Stilt Man

S.I. NO.

FLAT No.

FLAT No. 6 306 406

Area Statement

101, 201, 301, 401, 501 2 BHK 1 2 2 BHK+STUDY 102, 202, 302, 402, 502 3 103, 203, 303, 403, 503 2 BHK 104, 204, 304, 404, 504 2 BHK 4 105, 205, 305, 405, 505 5 3 BHK 6 106, 206, 306, 406, 506 2 BHK

FLAT NO.

FLAT No.

Jupical Floor Man

N

FLAT No.

### FLAT No. 04, 204, 304, 404, 50

| PET AREA | BALCONY AREA | SBUA |
|----------|--------------|------|
| sft      | sft          | sft  |
| 914      | 75           | 1715 |
| 1003     | 63           | 1836 |
| 914      | 75           | 1715 |
| 918      | 71           | 1715 |
| 1080     | 133          | 2165 |
| 905      | 84           | 1715 |
|          |              |      |